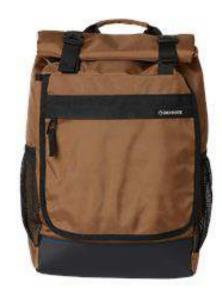

## DRI DUCK - Roll Top Backpack - 1410

- 1680D, 100% ballistic nylon bonded to a waterproof membrane, 12.6L
- Padded laptop compartment fits up to 17" laptop
- Interior pocket with key clip and zipper closure
- Two interior slip pockets
- Roll top closure with adjustable straps and slide release plastic fasteners
- Sturdy top grab handle
- Large exterior flap pocket with hook and loop closure
- Exterior pocket on flap with zipper closure
- Side-entry security pocket with zipper closure at wearer's back left
- Secure mesh water bottle pockets
- Adjustable padded straps
- Comfort mesh padded back
- Sturdy padded bottom

## Colors

| Black | Saddle |
|-------|--------|
|       |        |